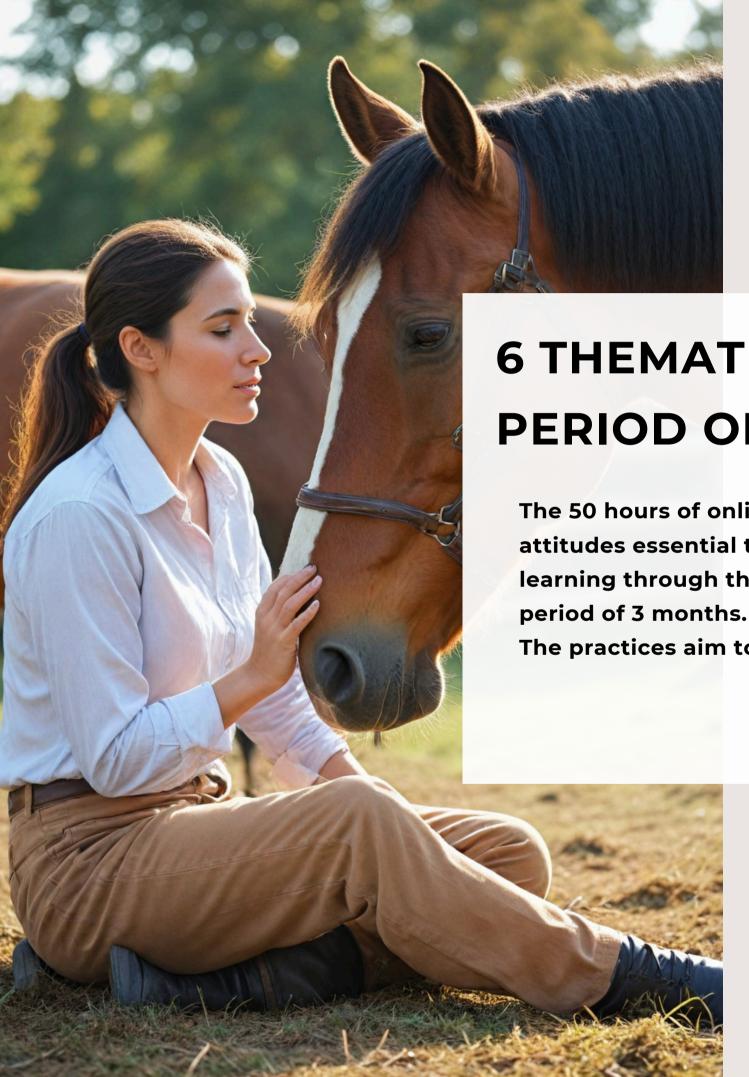

# 6 THEMATIC MODULES SPREAD OVER A PERIOD OF 3 MONTHS

The 50 hours of online teaching aim to transmit the knowledge, practical skills and attitudes essential to the professional practice of equine mediation, coaching and learning through the horse. These hours are divided into 6 thematic modules over a period of 3 months.

The practices aim to transmit, learn and apply in a real situation and they are evaluated.